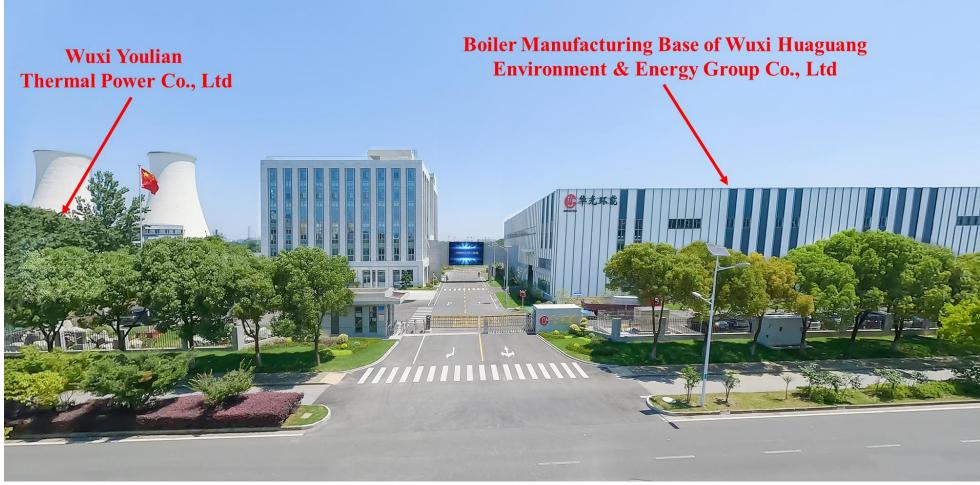

## Study Visit to Wuxi Huaguang Environment & Energy Group Co., Ltd & Wuxi Youlian Thermal Power Co., Ltd

Visit time: April 10, 2025, 9:00 ~ 17:30

Visit location: No. 131 Meiyu Road, Xinwu District, Wuxi City

## **Brief Introduction & highlights:**

- •Wuxi Huaguang Environment & Energy Group Co., Ltd: With 67 years of boiler manufacturing history, Wuxi Huaguang Group is one of China's leading CFB boiler manufacturers. Huaguang mainly focuses on two core areas: energy and environmental protection, specializing in environmentally friendly coal-fired boilers, zero-carbon biomass-fired boilers, solid waste boilers, heat recovery steam generators (HRSG), and hydrogen electrolysis equipment. The main highlights of this visit include:
  - 1.Development history of Wuxi Huaguang and its latest 5G-enabled factory digital twin system;

2.Production lines for boilers;

3. Automated production line for hydrogen electrolyzers.

•Wuxi Youlian Thermal Power Co., Ltd: A subsidiary of Wuxi Huaguang Group, established in 2003, operates two 100 t/h and two 150 t/h CFB boilers. The facility has completed ultra-low emission retrofitting, utilizing SCR and ammonia-based desulfurization systems to control NOx and SO<sub>2</sub> emissions. It is equipped with a biomass co-firing system to utilize garden waste from Wuxi City, with a co-firing ratio of approximately 10%. Key visit areas include: