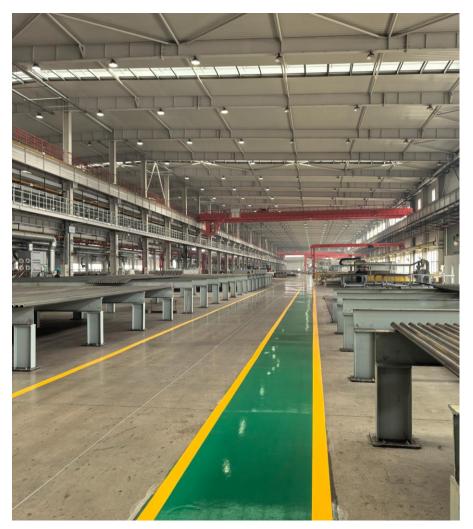

2.Production lines for boilers;

3. Automated production line for hydrogen electrolyzers.

•Wuxi Youlian Thermal Power Co., Ltd: A subsidiary of Wuxi Huaguang Group, established in 2003, operates two 100 t/h and two 150 t/h CFB boilers. The facility has completed ultra-low emission retrofitting, utilizing SCR and ammonia-based desulfurization systems to control NOx and SO<sub>2</sub> emissions. It is equipped with a biomass co-firing system to utilize garden waste from Wuxi City, with a co-firing ratio of approximately 10%. Key visit areas include: